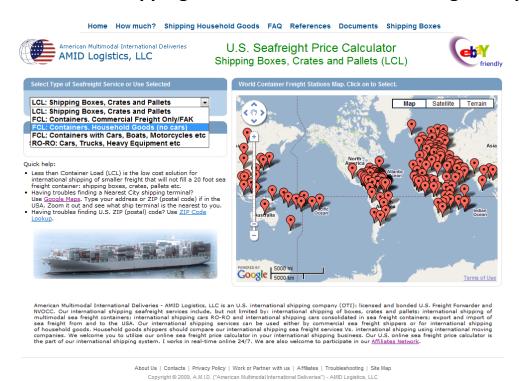

The online Seafreight Price Calculator is a significant tool that makes your international cargo transportation management faster, easier and more cost-effective. Utilizing this tool you improve your control over your international freight and reduce your expenses.

With this real-time Seafreight Price Calculator you have instant access to vast of data related to international shipping of:

- Boxed, crated and/or palletized cargo (smaller international shipments)
- Entire multimodal seafreight containers: 20', 40' and 40HC
- Shipping cars and other types of motor vehicles in containers and RO-RO